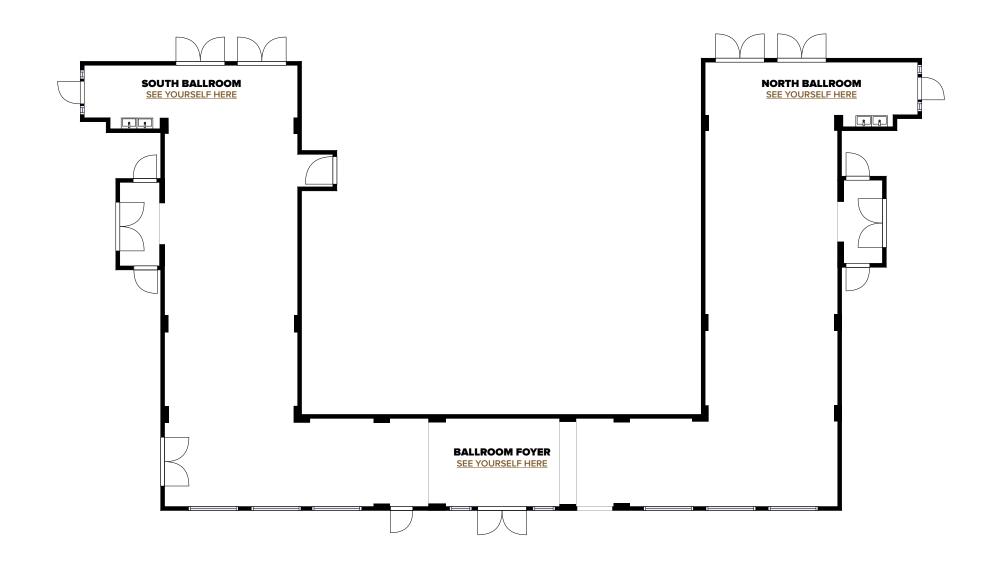

### **FULL BALLROOM**

Banquet: 3000 Reception: 4000 Theatre/Ceremony: 400 Conference Style: 250 Classroom: 250 U-Shape: NA

## **NORTH BALLROOM**

Banquet: 150 Reception: 200 Theatre/Ceremony: 150 Conference Style: NA Classroom: 150 U-Shape: 25

## SOUTH BALLROOM

Banquet: 150
Reception: 200
Theatre/Ceremony: 150
Conference Style: NA
Classroom: 150
U-Shape: 25