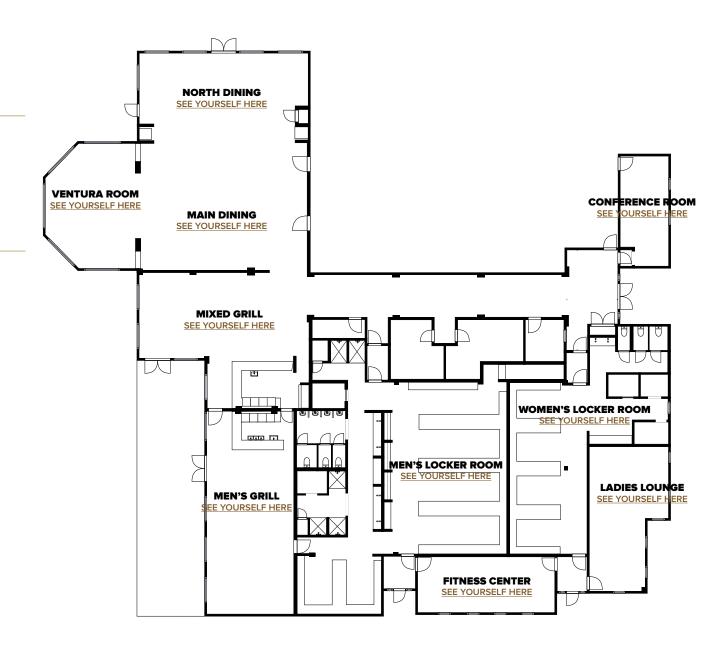

## FLOOR 1

### **CONFERENCE ROOM**

Banquet: NA Reception: NA Theatre/Ceremony: NA Conference Style: 8 Classroom: NA U-Shape: NA

## NORTH DINING ROOM

Banquet: 20 Reception: 20 Theatre/Ceremony: 30 Conference Style: 16 Classroom: 16 U-Shape: 16

# MAIN DINING ROOM

Banquet: 100 Reception: 150 Theatre/Ceremony: NA Conference Style: NA Classroom: NA U-Shape: NA